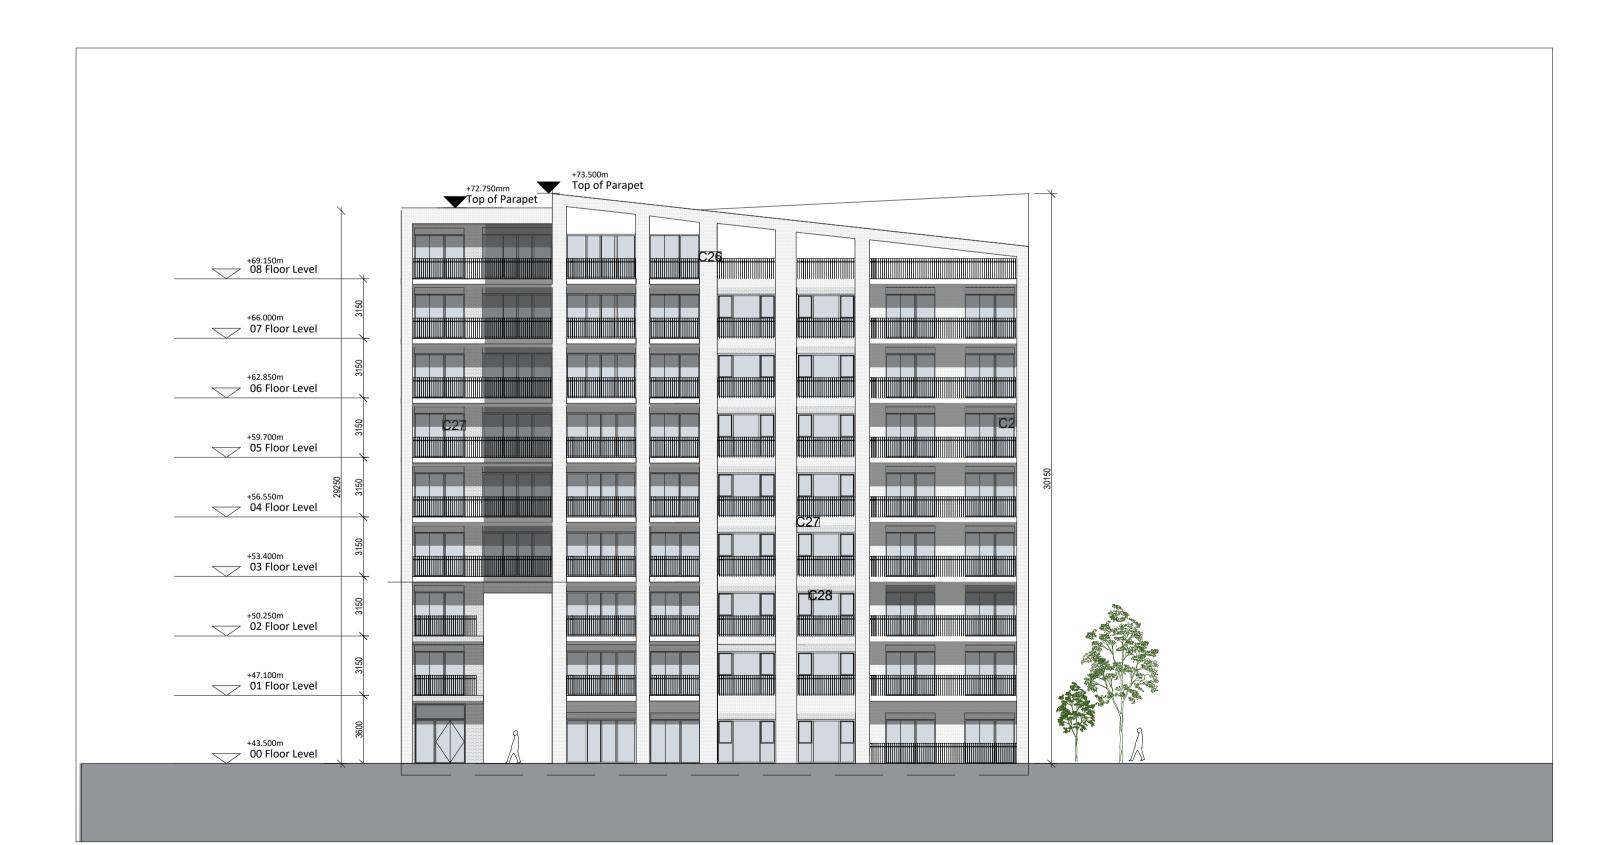

## **BLOCK 7 EAST ELEVATION (05)**

### 1:200@A1



# **BLOCK 7 EAST ELEVATION (06)**

#### **General Notes**

Do not scale from drawings (exluding CAD files). All dimensions must be verified on site. No use, disclosure, dissemination or duplication of any content in this document is allowed without prior consent by PCOT Architects. This

drawing may not be edited or modified by the recipient.

A1

#### NOTES:

FACADE FINISHES:

C1: LIGHT GREY BRICKWORK WITH GREY MORTAR TO MATCH BRICKWORK IN STRETCHER BOND

C2: ALUMINIUM WINDOW SYSTEM WITH LIGHT GREY FRAMES (RAL 7005) C3: ALUMINIUM GROUND FLOOR DOOR AND WINDOW SYSTEM WITH CANOPIES WITH LIGHT GREY FRAMES (RAL 7005)

C4: BOLT-ON STEEL BALCONY WITH BALUSTRADE CONSTRUCTED OF STEEL FLATS WITH

LIGHT GREY PPC FINISH TO MATCH C5: LIGHT GREY METAL STANDING SEAM ROOF IN PPC FINISH TO MATCH THE ELE