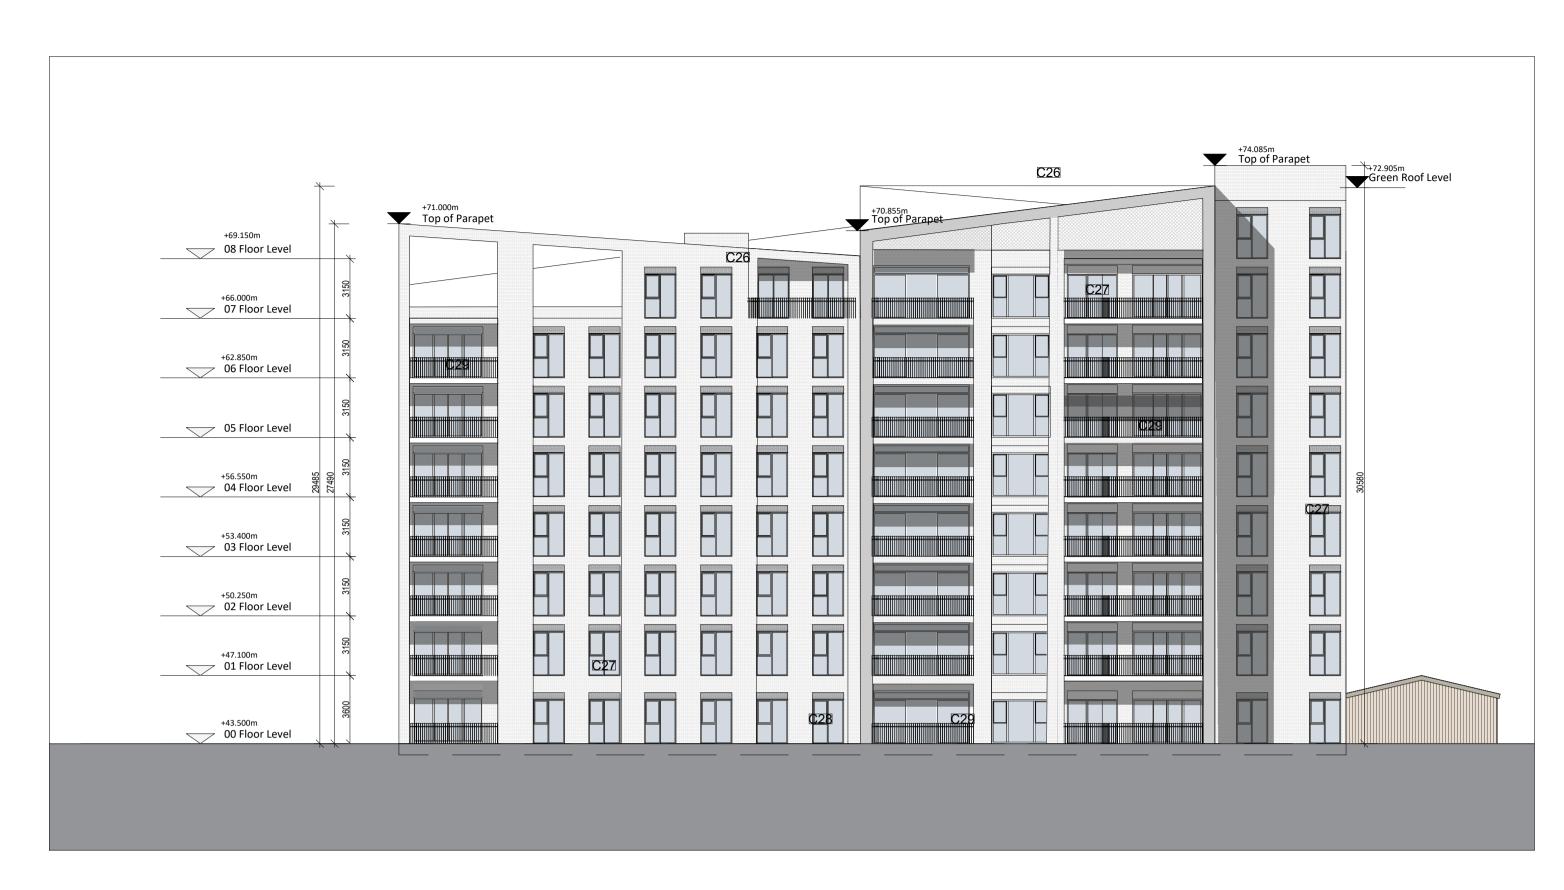

## **BLOCK 7 EAST ELEVATION (05)**

### 1:200@A1



# **BLOCK 7 EAST ELEVATION (06)**

#### **General Notes**

Do not scale from drawings (exluding CAD files). All dimensions must be verified on site. No use, disclosure, dissemination or duplication of any content in this document is allowed without prior consent by PCOT Architects. This

drawing may not be edited or modified by the recipient.

A1

#### NOTES:

FACADE FINISHES:

C1: LIGHT GREY BRICKWORK WITH GREY MORTAR TO MATCH BRICKWORK IN STRETCHER BOND

C2: ALUMINIUM WINDOW SYSTEM WITH LIGHT GREY FRAMES (RAL 7005) C3: ALUMINIUM GROUND FLOOR DOOR AND WINDOW SYSTEM WITH CANOPIES WITH LIGHT GREY FRAMES (RAL 7005)

C4: BOLT-ON STEEL BALCONY WITH BALUSTRADE CONSTRUCTED OF STEEL FLATS WITH

LIGHT GREY PPC FINISH TO MATCH C5: LIGHT GREY MET